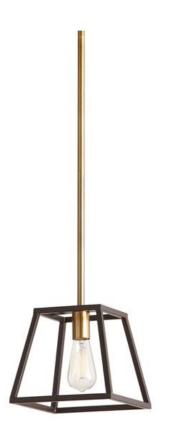

## Trans Globe Lighting

10461

## **Pendant**

Width (in): 9.25

Height (in): 8.5-58

Depth (in):

Glass Type: n/a

Bulb Type: Medium Base

Number of Bulbs: 1

Wattage: 60

Finish Shown: Rubbed Oil Bronze

Available Finishes: Rubbed Oil Bronze (ROB)

UL Listed:

Country of Origin: China

Material: Metal, Glass, Electrical

Adjustable height

Job Name: Job Type: Contact:

Fixture Location: Quantity: Additional Notes: