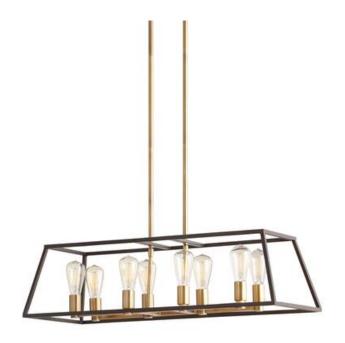

## **8 Light Pendant**

Width (in): 35

Height (in): 10-60

Depth (in): 14

Glass Type: n/a

Bulb Type: Medium Base

Number of Bulbs: 8

Wattage: 60

Finish Shown: Rubbed Oil Bronze

Available Finishes: Rubbed Oil Bronze (ROB)

UL Listed:

Country of Origin: China

Material: Metal, Glass, Electrical

• Adjustable height

Job Name: Job Type: Contact:

Fixture Location: Quantity: Additional Notes: