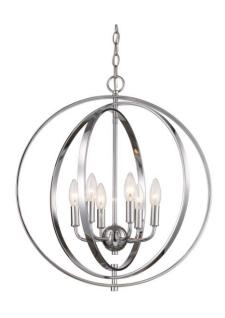

## **Pendant**

Width (in): 20

Height (in): 21-143

Depth (in): 20

Glass Type: N/A

Bulb Type: E12

Number of Bulbs: 6

Wattage: 40

Finish Shown: Polished Chrome (PC)

Available Finishes: Polished Chrome (PC)

UL Listed: Dry

Country of Origin: China

Material: Glass, Metal, Electrical

Job Name: Job Type: Contact:

Fixture Location: Quantity: Additional Notes: