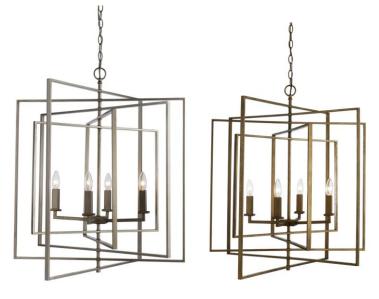

## Pendant

Width (in): 26 Height (in): 31-129 Depth (in): 26 Glass Type: N/A Bulb Type: E12 Number of Bulbs: 4 Wattage: 60 Finish Shown: Antique Gold (AG), Antique Silver Leaf (ASL) Available Finishes: Antique Gold (AG), Antique Silver Leaf (ASL), Rubbed Oil Bronze (ROB) UL Listed: Dry Country of Origin: China Material: Metal, Electrical