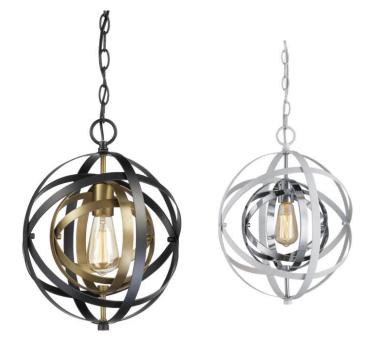

Finish Shown: Antique Gold /Black (AG/BK), White/Polished Chrome (WH/PC)

Available Finishes: Antique Gold /Black (AG/BK), Polished Chrome/Black (PC/BK), Rubbed Oil Bronze/Antique Silver Leaf (ROB/ASL), White/Polished Chrome (WH/PC)