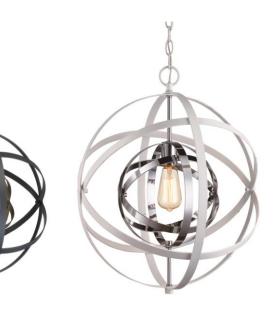

## **Pendant**

Width (in): 18

Height (in): 19-117.75

Depth (in): 18

Glass Type: N/A

Bulb Type: Medium Base

Number of Bulbs: 1

Wattage: 60

Finish Shown: Antique Gold /Black (AG/BK), White/Polished

Chrome (WH/PC)

Available Finishes: Antique Gold /Black (AG/BK), Polished Chrome/Black (PC/BK), Rubbed Oil Bronze/Antique Silver Leaf

(ROB/ASL), White/Polished Chrome (WH/PC)