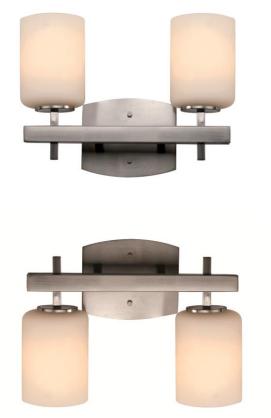

## **Ridge Rail Double Sconce**

Width (in): 13
Height (in): 9.75
Depth (in): 5.25
Glass Type: Frosted
Bulb Type: Medium Base
Number of Bulbs: 2
Wattage: 60
Finish Shown: Brushed Nickel
Available Finishes: Brushed Nickel (BN), Polished Chrome (PC)
UL Listed: Damp
Country of Origin: China
Material: Metal, Glass, Electrical

- Multiple finishes available
- Can be mounted up or down

| Job Name:         | Job Type: | Contact:          |
|-------------------|-----------|-------------------|
| Fixture Location: | Quantity: | Additional Notes: |