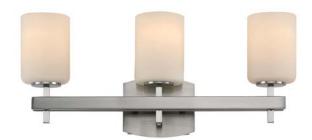

## **Ridge Rail Triple Sconce**

Width (in): 22

Height (in): 9.75

Depth (in): 5.25

Glass Type: Frosted

Bulb Type: Medium Base

Number of Bulbs: 3

Wattage: 60

Finish Shown: Brushed Nickel

Available Finishes: Polished Chrome (PC), Brushed Nickel (BN)

**UL Listed: Damp** 

Country of Origin: China

Material: Cast-Metal, Glass, Electrical

• Multiple finishes available