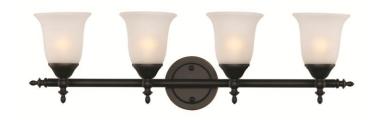

## Trans Globe Lighting

20394

## **Vanity Bar**

Width (in): 29

Height (in): 8

Depth (in): 6.5

Glass Type: Frosted

Bulb Type: E26

Number of Bulbs: 4

Wattage: 60

Finish Shown: Rubbed Oil Bronze (ROB)

Available Finishes: Brushed Nickel (BN), Polished Chrome (PC),

Rubbed Oil Bronze (ROB)

**UL Listed: Damp** 

Country of Origin: China

Material: Metal, Electrical, Glass