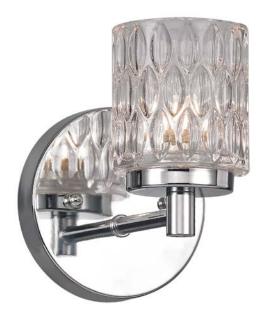

## 20491

Width (in): 6

Height (in): 6

Depth (in): 6.25

Glass Type: Clear

Bulb Type: Halogen-G9 Base

Number of Bulbs: 1

Wattage: 40

Finish Shown: Rubbed Oil Bronze

Available Finishes: Rubbed Oil Bronze (ROB), Polished Chrome

(PC)

UL Listed:

Country of Origin: China

Material: Cast-Metal, Glass, Electrical

Multiple finishes available

Job Name: Job Type: Contact: