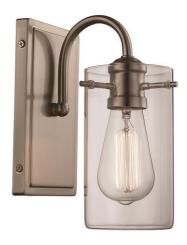

## **Wall Sconce**

Width (in): 4.5

Height (in): 9.75

Depth (in): 6.5

Glass Type: Clear

Bulb Type: E26

Number of Bulbs: 1

Wattage: 60

Finish Shown: Brushed Nickel, Polished Chrome

Available Finishes: Brushed Nickel (BN), Polished Chrome (PC)

**UL Listed: Damp** 

Country of Origin: China

Material: Metal, Glass, Electrical

- Multiple finishes available
- Fixture can be installed upwards and downwards
- Glass closed from the bottom