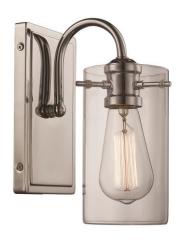

## **Wall Sconce**

Width (in): 4.5

Height (in): 9.75

Depth (in): 6.5

Glass Type: Clear

Bulb Type: E26

Number of Bulbs: 1

Wattage: 60

Finish Shown: Brushed Nickel, Polished Chrome

Available Finishes: Brushed Nickel (BN), Polished Chrome (PC)

**UL Listed: Damp** 

Country of Origin: China

Material: Metal, Glass, Electrical

- Multiple finishes available
- Fixture can be installed upwards and downwards
- Glass closed from the bottom