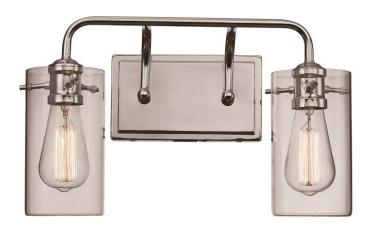

## **Vanity Bar**

Width (in): 16

Height (in): 9.5

Depth (in): 6

Glass Type: Clear

Bulb Type: E26

Number of Bulbs: 2

Wattage: 60

Finish Shown: Brushed Nickel, Polished Chrome

Available Finishes: Brushed Nickel (BN), Polished Chrome (PC)

**UL Listed: Damp** 

Country of Origin: China

Material: Metal, Glass, Electrical

• Multiple finishes available

Fixture can be installed upwards and downwards

Glass closed from the bottom

Job Name: Job Type: Contact:

Fixture Location: Quantity: Additional Notes:

| Shipping Box   | Width | Height  | Depth | Ship Wt                                                 | Method | Oversize | Case QTY |
|----------------|-------|---------|-------|---------------------------------------------------------|--------|----------|----------|
| Ship QTY: 1 ea |       |         |       |                                                         | Ground | No       |          |
| UPC: by finish |       | Finish: |       | Warranty: 1 year limited parts, repair, and replacement |        |          |          |