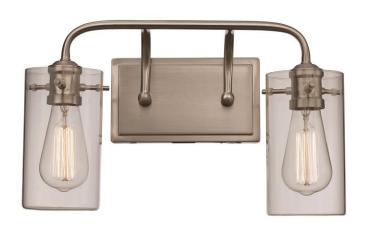

## **Vanity Bar**

Width (in): 16

Height (in): 9.5

Depth (in): 6

Glass Type: Clear

Bulb Type: E26

Number of Bulbs: 2

Wattage: 60

Finish Shown: Brushed Nickel, Polished Chrome

Available Finishes: Brushed Nickel (BN), Polished Chrome (PC)

**UL Listed: Damp** 

Country of Origin: China

Material: Metal, Glass, Electrical

• Multiple finishes available

Fixture can be installed upwards and downwards

Glass closed from the bottom

Job Name: Job Type: Contact:

Fixture Location: Quantity: Additional Notes:

| Shipping Box   | Width | Height  | Depth | Ship Wt                                                 | Method | Oversize | Case QTY |
|----------------|-------|---------|-------|---------------------------------------------------------|--------|----------|----------|
| Ship QTY: 1 ea |       |         |       |                                                         | Ground | No       |          |
| UPC: by finish |       | Finish: |       | Warranty: 1 year limited parts, repair, and replacement |        |          |          |