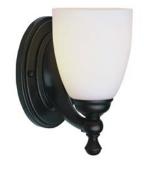

## **Wall Sconce**

Width (in): 5

Height (in): 8

Depth (in): 6.5

Glass Type: Opal

Bulb Type: Medium Base

Number of Bulbs: 1

Wattage: 100

Finish Shown: Polished Chrome

Available Finishes: Polished Chrome (PC), Rubbed Oil Bronze

(ROB), Brushed Nickel (BN)

**UL Listed: Damp** 

Country of Origin: China

Material: Metal, Glass, Electrical

• Multiple finishes available