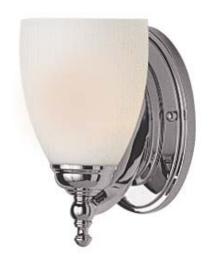

## **Wall Sconce**

Width (in): 5

Height (in): 8

Depth (in): 6.5

Glass Type: Opal

Bulb Type: Medium Base

Number of Bulbs: 1

Wattage: 100

Finish Shown: Polished Chrome

Available Finishes: Polished Chrome (PC), Rubbed Oil Bronze

(ROB), Brushed Nickel (BN)

**UL Listed: Damp** 

Country of Origin: China

Material: Metal, Glass, Electrical

• Multiple finishes available