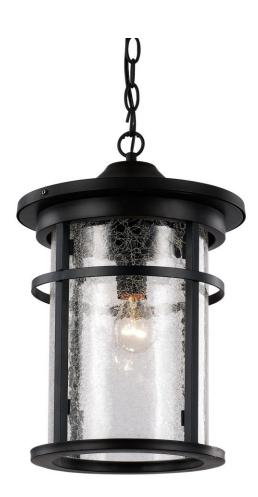

## **Outdoor Hanging Lantern**

Width (in): 9
Height (in): 13.75
Depth (in):
Glass Type: Crackled
Bulb Type: Medium Base
Bulb Type: Medium Base
Number of Bulbs: 1
Wattage: 60
Kattage: 60
Finish Shown: Black
Available Finishes: Black (BK), Rust (RT)
UL Listed: Wet
Country of Origin: China
Material: Metal, Glass, Electrical

- Multiple finishes available
- Adjustable hanging length
- Includes 3 ft of chain and 5 ft of wire

| Job Name:         | Job Type: | Contact:          |
|-------------------|-----------|-------------------|
| Fixture Location: | Quantity: | Additional Notes: |