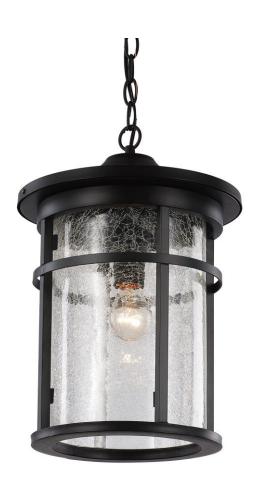

## **Outdoor Hanging Lantern**

Width (in): 11
Height (in): 16
Depth (in):
Glass Type: Crackled
Bulb Type: E26
Number of Bulbs: 1
Wattage: 60
Finish Shown: Black
Available Finishes: Black (BK), Rust (RT)
UL Listed: Wet
Country of Origin: China
Material: Metal, Glass, Electrical

- Multiple finishes available
- Adjustable hanging length
- Includes 3 ft of chain and 5 ft of wire

| Job Name:         | Job Type: | Contact:          |
|-------------------|-----------|-------------------|
| Fixture Location: | Quantity: | Additional Notes: |