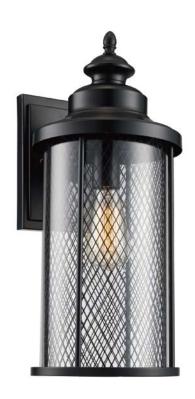

## **Wall Lantern**

Width (in): 8

Height (in): 20

Depth (in):

Glass Type: Clear

Bulb Type: Medium Base

Number of Bulbs: 1

Wattage: 100

Finish Shown: Black

Available Finishes: Black (BK)

UL Listed: Wet

Country of Origin: China

Material: Metal, Glass, Electrical

Job Name: Job Type: Contact:

Fixture Location: Quantity: Additional Notes:

| Shipping Box   | Width | Height  | Depth | Ship Wt                                                 | Method | Oversize | Case QTY |
|----------------|-------|---------|-------|---------------------------------------------------------|--------|----------|----------|
| Ship QTY: 1 ea |       |         |       |                                                         | Ground | No       |          |
| UPC: by finish |       | Finish: |       | Warranty: 1 year limited parts, repair, and replacement |        |          |          |