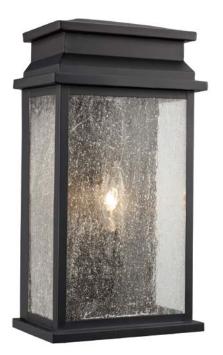

## **Pocket Lantern**

Width (in): 7.25 Height (in): 13.25 Depth (in): 4.5 Glass Type: Seeded Bulb Type: Candelabra Base Number of Bulbs: 1 Wattage: 60 Finish Shown: Black Available Finishes: Black (BK) UL Listed: Wet Country of Origin: China Material: Metal, Glass, Electrical