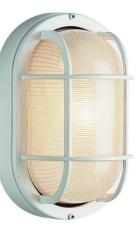

## 8.5" Pocket Lantern

Width (in): 5.25 Height (in): 8.5 Depth (in): 4 Glass Type: Ribbed Frosted

Bulb Type: Medium Base

Number of Bulbs: 1

Wattage: 60

Finish Shown: Black, White, Rust

Available Finishes: Black (BK), White (WH), Rust (RT)

UL Listed: Wet

Country of Origin: China

Material: Metal, Glass, Electrical

Multiple finishes available

| Job Name:         | Job Type: | Contact:          |
|-------------------|-----------|-------------------|
| Fixture Location: | Quantity: | Additional Notes: |