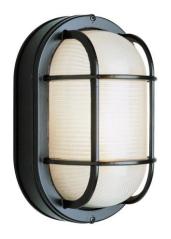

## 8.5" Pocket Lantern

Width (in): 5.25 Height (in): 8.5 Depth (in): 4 Glass Type: Ribbed Frosted

Bulb Type: Medium Base

Number of Bulbs: 1

Wattage: 60

Finish Shown: Black, White, Rust

Available Finishes: Black (BK), White (WH), Rust (RT)

UL Listed: Wet

Country of Origin: China

Material: Metal, Glass, Electrical

Multiple finishes available

| Job Name:         | Job Type: | Contact:          |
|-------------------|-----------|-------------------|
| Fixture Location: | Quantity: | Additional Notes: |