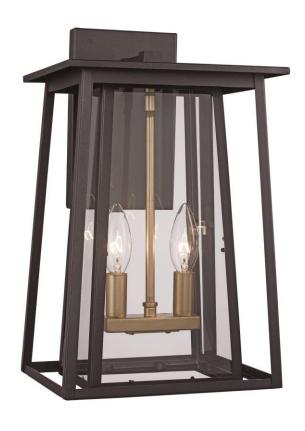

## **Outdoor Wall Lantern**

Width (in): 11

Height (in): 24.5

Depth (in): 12

Glass Type: Clear

Bulb Type: Candelabra base

Number of Bulbs: 2

Wattage: 60

Finish Shown: Black

Available Finishes: Black (BK)

UL Listed: Wet

Country of Origin: China

Material: Metal, Glass, Electrical

Job Name: Job Type: Contact:

Fixture Location: Quantity: Additional Notes:

| Shipping Box   | Width | Height  | Depth | Ship Wt                                                 | Method | Oversize | Case QTY |
|----------------|-------|---------|-------|---------------------------------------------------------|--------|----------|----------|
| Ship QTY: 1 ea |       |         |       |                                                         | Ground | No       |          |
| UPC: by finish |       | Finish: |       | Warranty: 1 year limited parts, repair, and replacement |        |          |          |