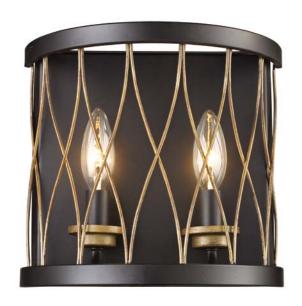

## 2 Light Bath Bar

Width (in): 10

Height (in): 9

Depth (in): 4

Glass Type: n/a

Bulb Type: Candelabra

Number of Bulbs: 2

Wattage: 40

Finish Shown: Rubbed Oil Bronze

Available Finishes: Rubbed Oil Bronze (ROB), Gold (GL)

UL Listed:

Country of Origin: China

Material: Cast-Metal, Glass, Electrical

• Multiple finishes available

Job Name: Job Type: Contact: