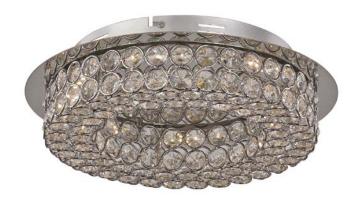

## **MDN-1368**

## **LED Flushmount**

Width (in): 15.5

Height (in): 4

Depth (in): 15.5

Glass Type: Crystal

Bulb Type: LED

Color Temp: 3000k

**Lumens: 1620** 

CRI:

Wattage: 18

Finish Shown: Polished Chrome (PC)

Available Finishes: Polished Chrome (PC)

UL Listed:

Country of Origin: China

Material: Metal, Glass, Electrical

Dimmable