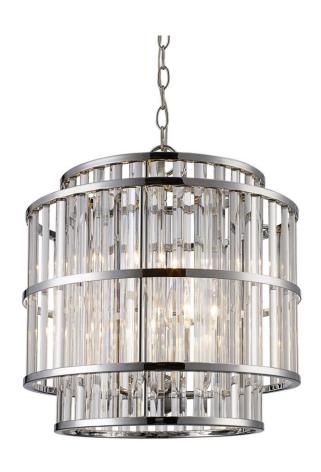

## **Pendant**

Width (in): 16

Height (in): 16-143

Depth (in):

Glass Type: Clear

Bulb Type: Candelabra Base

Number of Bulbs: 4

Wattage: 40

Finish Shown: Polished Chrome

Available Finishes: Polished Chrome (PC)

UL Listed:

Country of Origin: China

Material: Metal, Glass, Electrical

Adjustable height

Job Name: Job Type: Contact:

Fixture Location: Quantity: Additional Notes: