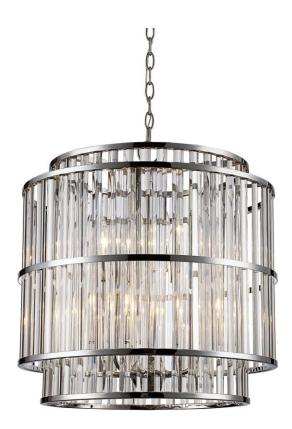

## 6 Light Pendant

Width (in): 20 Height (in): 18.5-143 Depth (in): Glass Type: Clear Bulb Type: Candelabra Base Number of Bulbs: 6 Wattage: 40 Finish Shown: Polished Chrome Available Finishes: Polished Chrome (PC) UL Listed: Dry Country of Origin: China Material: Metal, Glass, Electrical