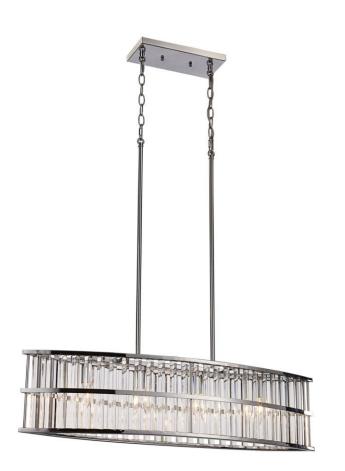

## **MDN-1459**

## **Island Pendant**

Width (in): 33.5 Height (in): 49 Depth (in): 7.5 Glass Type: Clear Bulb Type: Candelabra Base Number of Bulbs: 4 Wattage: 40 Finish Shown: Polished Chrome Available Finishes: Polished Chrome (PC) UL Listed: Dry Country of Origin: China Material: Metal, Glass, Electrical