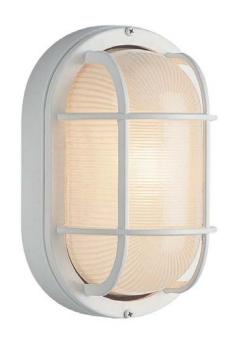

## **Energy Saving 11" High Oval Bulkhead**

Width (in): 6.5

Height (in): 10.5

Depth (in): 5.25

Glass Type: Frosted

Bulb Type: GU-24

Number of Bulbs: 1

Wattage: 26

Finish Shown: White

Available Finishes: Black (BK), Rust (RT), White (WH)

UL Listed: Wet

Country of Origin: China

Material: Cast-Aluminum, Glass, Electrical

• Multiple finishes available

Job Name: Job Type: Contact: