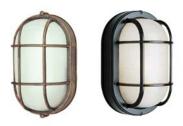

Finish Shown: White

Available Finishes: Black (BK), Rust (RT), White (WH)

UL Listed: Wet

Country of Origin: China

Material: Cast-Aluminum, Glass, Electrical

• Multiple finishes available

Job Name: Job Type: Contact: