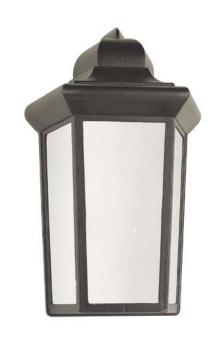

## **Pocket Lantern**

Width (in): 8

Height (in): 12

Depth (in): 5.25

Glass Type: Frosted

Bulb Type: GU24

Number of Bulbs: 1

Wattage: 26

Finish Shown: Black

Available Finishes: Black (BK), White (WH), Rust (RT)

UL Listed: Wet

Country of Origin: China

Material: Metal, Glass, Electrical

Multiple finishes available

Job Name: Job Type: Contact:

Fixture Location: Quantity: Additional Notes: