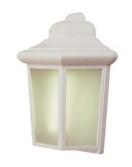

Finish Shown: Black

Available Finishes: Black (BK), White (WH), Rust (RT)

UL Listed: Wet

Country of Origin: China

Material: Metal, Glass, Electrical

Multiple finishes available

Job Name: Job Type: Contact:

Fixture Location: Quantity: Additional Notes: