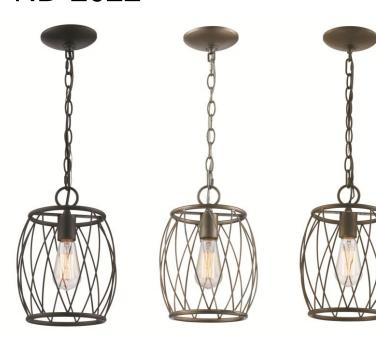

## 1 Light Pendant

Width (in): 7.75

Height (in): 11.25-109.5

Depth (in):

Glass Type: n/a

Bulb Type: Medium Base

Number of Bulbs: 1

Wattage: 60

Finish Shown: Rubbed Oil Bronze, Antique Silver

Leaf, Antique Gold

Available Finishes: Rubbed Oil Bronze (ROB), Antique Silver Leaf (ASL), Antique Gold (AG)

**UL Listed: Dry** 

Country of Origin: China

Material: Metal, Glass, Electrical

Multiple finishes available

Adjustable hanging length

Job Name: Job Type: Contact:

Fixture Location: Quantity: Additional Notes:

| Shipping Box   | Width | Height  | Depth | Ship Wt                                                 | Method | Oversize | Case QTY |
|----------------|-------|---------|-------|---------------------------------------------------------|--------|----------|----------|
| Ship QTY: 1 ea |       |         |       |                                                         | Ground | No       |          |
| UPC: by finish |       | Finish: |       | Warranty: 1 year limited parts, repair, and replacement |        |          |          |