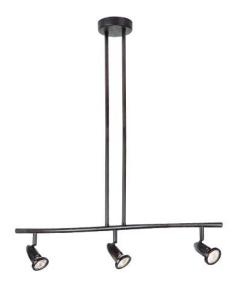

## W-465 ADJUSTABLE 3 LT DROPTRACK

## **SPECIFICATIONS:**

Width (in) Height (in) Depth (in) Weight (lbs) 26 1/2 30 1/2 4

Finish Shown: Finish Options:

BRUSHED NICKEL, RUBBED OIL BRONZE

Product Line: TRACK LIGHT

Glass: METAL BULB FIXTURES

Material: METAL, GLASS

Bulbs, Wattage: 50Bulbs, Base: GU-10Bulbs, Quantity: 3

Country of Origin: CHINA

Certification: C-UL-US DRY

UPC: 736916218702 BN UPC: 736916550390 ROB

*Warranty:* 1 year parts repair or replacement. Finish guaranteed for 6 months.

Additional Information:

Bulbs not included. Adjustable height: Minimum 6 1/2" to Maximum 30 1/2"

www.tglighting.com | Spec Sheet | W-465