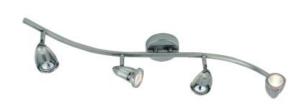

## W-466 ADJUSTABLE 4 LT DROPTRACK

## **SPECIFICATIONS:**

Width (in) Height (in) Depth (in) Weight (lbs)

32 1/2 30 1/2 5

Finish Shown: BRUSHED NICKEL

Finish Options:

BRUSHED NICKEL, RUBBED OIL

**BRONZE** 

Product Line: TRACK LIGHT

Glass: METAL BULB FIXTURES

Material: METAL, GLASS

Bulbs, Wattage: 50Bulbs, Base: GU-10Bulbs, Quantity: 4

Country of Origin: CHINA

Certification: C-UL-US DRY

UPC: 736916218718 BN UPC: 736916550413 ROB

<u>Warranty:</u> 1 year parts repair or replacement. Finish guaranteed for 6 months.

Additional Information:

Bulbs not included. Fixture includes (2) 12" rods to adjust height: Minimum 6

1/2" to Maximum 30 1/2"

www.tglighting.com | Spec Sheet | W-466