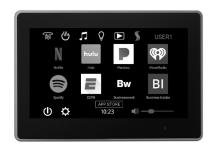

# THERMATOUCH CONTROL

TT10-XX

The ThermaTouch Control is a 10" LCD Touchscreen Control used to operate other ThermaSol modules such as Steam Room functions, Light, Sound and Tranquility Visualization, Stereo Audio output and Ethernet connection. The control is approx. 10-2/5" Wide X 7-1/10" High X 2-3/10" Deep. It requires a wall cutout 10-2/5" Wide X 7-1/10" High and must have a clear in wall depth of 3-1/2".

#### **FEATURES**

- Choose and download from a menu of 20 of the most popular Apps; shows, news, weather, video content, music and more
- Fully waterproof, ThermaTouch Plus can be installed anywhere: a shower, bathing area, patio, etc.
- Built-in Bluetooth®
- Ethernet connection
- WiFi-enabled capabilities ensure that users automatically receive any updates to the software right to the controller, in-home after purchase.

- Powered by Android<sup>™</sup>
- Stereo audio output
- Alexa compatible (Available Summer 2019)
- Date and Time display
- Set steam time and temperature
- Set and control preferences for two users
- Operates: steam, digital shower, light, sound and rain head.

## **SPECIFICATIONS**

Construction | Acrylic or 6061 Aluminum
Controllability | Steam, Light & Sound
Audio Out | 1/8" Barrel Jack

Power Supply | ThermaSol PDM (10-8147)

Display | 10" Wide LCD Touch Screen