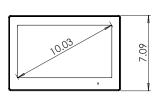

# THERMATOUCH CONTROL

TT10-XX

The ThermaTouch Control is a 10" LCD Touchscreen Control used to operate other ThermaSol modules such as Steam Room functions, Light, Sound and Tranquility Visualization, Stereo Audio output and Ethernet connection. The control is approx. 10-2/5" Wide X 7-1/10" High X 2-3/10" Deep. It requires a wall cutout 10-2/5" Wide X 7-1/10" High and must have a clear in wall depth of 3-1/2".

### **INSTALLATION NOTES**

- Refer to ThermaSol installation Instructions Doc No. 81190 for complete instructions.
- Requires wall cut out opening of 10-2/5" Wide X 7-1/10" High X 2-3/10" Deep.
- Use Mud Ring for Tile installation and ThermaTouch Control placement (04-8544).
- Ensure 3-1/2" clearance behind the rear of the control for cable clearance.
- The control should be installed 60" inches from the floor and 6" from any wall and as far away from the steam outlet as possible.