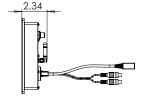

# THERMATOUCH CONTROL

TT10-XX

The ThermaTouch Control is a 10" LCD Touchscreen Control used to operate other ThermaSol modules such as Steam Room functions, Light, Sound and Tranquility Visualization, Stereo Audio output and Ethernet connection. The control is approx. 10-2/5" Wide X 7-1/10" High X 2-3/10" Deep. It requires a wall cutout 10-2/5" Wide X 7-1/10" High and must have a clear in wall depth of 3-1/2".

### **INSTALLATION NOTES**

- Refer to ThermaSol installation Instructions Doc No. 81190 for complete instructions.
- Requires wall cut out opening of 10-2/5" Wide X 7-1/10" High X 2-3/10" Deep.
- Use Mud Ring for Tile installation and ThermaTouch Control placement (04-8544).
- Ensure 3-1/2" clearance behind the rear of the control for cable clearance.
- The control should be installed 60" inches from the floor and 6" from any wall and as far away from the steam outlet as possible.