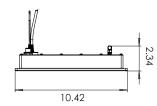

# THERMATOUCH CONTROL

TT10-XX

The ThermaTouch Control is a 10" LCD Touchscreen Control used to operate other ThermaSol modules such as Steam Room functions, Light, Sound and Tranquility Visualization, Stereo Audio output and Ethernet connection. The control is approx. 10-2/5" Wide X 7-1/10" High X 2-3/10" Deep. It requires a wall cutout 10-2/5" Wide X 7-1/10" High and must have a clear in wall depth of 3-1/2".

### **INSTALLATION NOTES**

- Refer to ThermaSol installation Instructions Doc No. 81190 for complete instructions.
- Requires wall cut out opening of 10-2/5" Wide X 7-1/10" High X 2-3/10" Deep.
- Use Mud Ring for Tile installation and ThermaTouch Control placement (04-8544).
- Ensure 3-1/2" clearance behind the rear of the control for cable clearance.
- The control should be installed 60" inches from the floor and 6" from any wall and as far away from the steam outlet as possible.