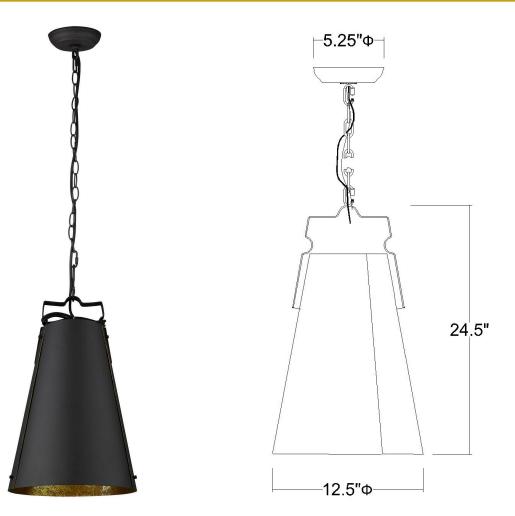

## **TP10035BK** FAZA 1-LIGHT PENDANT

| Description:      | Faza 1-Light Pendant     |  |
|-------------------|--------------------------|--|
| Finish:           | Matte Black              |  |
| Dimensions:       | 12-1/2" Dia. x 24-1/2" H |  |
| Bulbs:            | 1-100W Med.              |  |
| Installed Weight: | 8.4 lbs.                 |  |
| Certification:    | ETL / dry location       |  |
|                   |                          |  |

ACCLAIM

LIGHTING

INTERIOR • OUTDOOR

| Material:            | Steel              |
|----------------------|--------------------|
| Shades:              | Steel              |
| Glass:               | NA                 |
| Canopy Dimensions:   | 5-1/4" Dia.        |
| Chain/Wire:          | 5' Chain, 12' Wire |
| Additional Finishes: | NA                 |