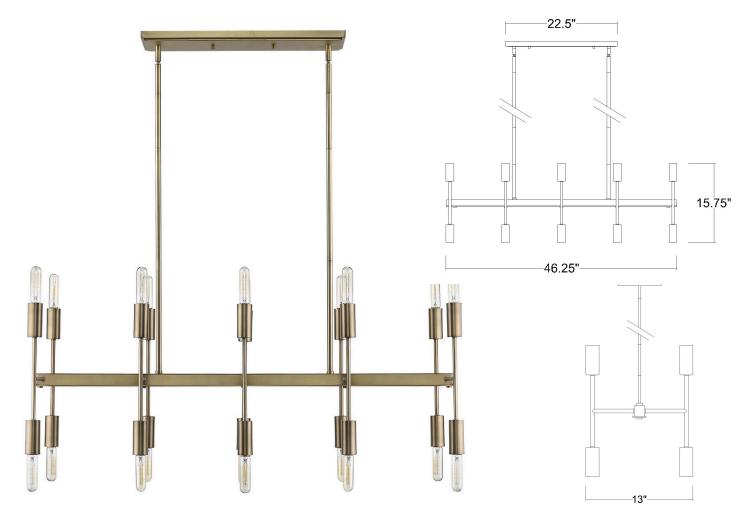

## TP20017AB PERRET 20-LIGHT CHANDELIER

| Description:      | Perret 20-Light Chandelier    |  |
|-------------------|-------------------------------|--|
| Finish:           | Aged Brass                    |  |
| Dimensions:       | 46-1/4" L x 13" W x 15-3/4" H |  |
|                   |                               |  |
| Bulbs:            | 20-40W Med.                   |  |
| Installed Weight: | 21.3 lbs.                     |  |
| Certification:    | cUL / dry location            |  |
|                   |                               |  |

<sup>\*</sup>dimensions do not include bulbs

| Material:                 | Steel             |
|---------------------------|-------------------|
| Shades:                   | NA                |
| Glass:                    | NA                |
| <b>Canopy Dimensions:</b> | 22-1/2" x 5"      |
| Chain/Wire:               | 12' Wire          |
| Stems:                    | 6-12", 2-6", 2-3" |
| Additional Finishes:      | NA                |