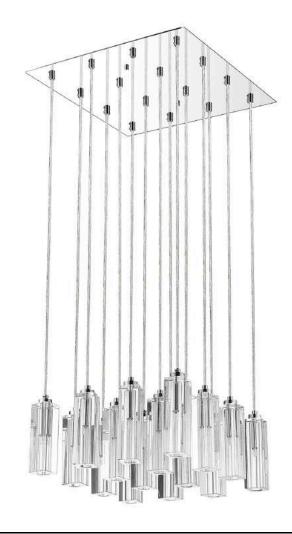

## A900126-16-S ICARUS 16-LIGHT CHANDELIER

## **Bottom View**

| Description:      | lcarus 16-light chandelier |
|-------------------|----------------------------|
| Finish:           | Polished chrome            |
| Dimensions:       | 1.5" W x 1.5" D x 6.75" H  |
| Bulbs:            | 16 x 25W                   |
| Socket:           | 120V G9 base               |
| Shade:            | Clear square K9 crystal    |
| Installed Weight: | 41 lbs.                    |
| Certification:    | c UL                       |

| Material:                 | Steel and glass     |
|---------------------------|---------------------|
| Glass:                    | 4-sided cut crystal |
| <b>Canopy Dimensions:</b> | 18" x 18"           |
| Mounting Holes:           | 9.45" apart         |
| Switch:                   | NA                  |
| Cord:                     | Silver, 12'         |
| Dimmable:                 | Yes                 |
| <del>-</del>              |                     |