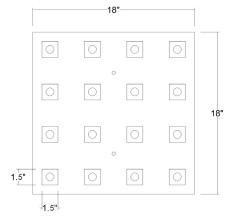

## **Bottom View**

| Description:      | lcarus 16-light chandelier |
|-------------------|----------------------------|
| Finish:           | Polished chrome            |
| Dimensions:       | 1.5" W x 1.5" D x 6.75" H  |
| Bulbs:            | 16 x 25W                   |
| Socket:           | 120V G9 base               |
| Shade:            | Clear square K9 crystal    |
| Installed Weight: | 41 lbs.                    |
| Certification:    | c UL                       |

| Material:                 | Steel and glass     |
|---------------------------|---------------------|
| Glass:                    | 4-sided cut crystal |
| <b>Canopy Dimensions:</b> | 18" x 18"           |
| Mounting Holes:           | 9.45" apart         |
| Switch:                   | NA                  |
| Cord:                     | Silver, 12'         |
| Dimmable:                 | Yes                 |
| <del>-</del>              |                     |