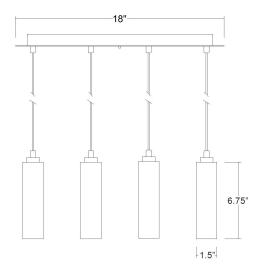

## Front View

## **Bottom View**

| Description:      | lcarus 16-light chandelier |
|-------------------|----------------------------|
| Finish:           | Polished chrome            |
| Dimensions:       | 1.5" W x 1.5" D x 6.75" H  |
| Bulbs:            | 16 x 25W                   |
| Socket:           | 120V G9 base               |
| Shade:            | Clear square K9 crystal    |
| Installed Weight: | 41 lbs.                    |
| Certification:    | c UL                       |

| Material:                 | Steel and glass     |
|---------------------------|---------------------|
| Glass:                    | 4-sided cut crystal |
| <b>Canopy Dimensions:</b> | 18" x 18"           |
| Mounting Holes:           | 9.45" apart         |
| Switch:                   | NA                  |
| Cord:                     | Silver, 12'         |
| Dimmable:                 | Yes                 |
| <del>-</del>              |                     |