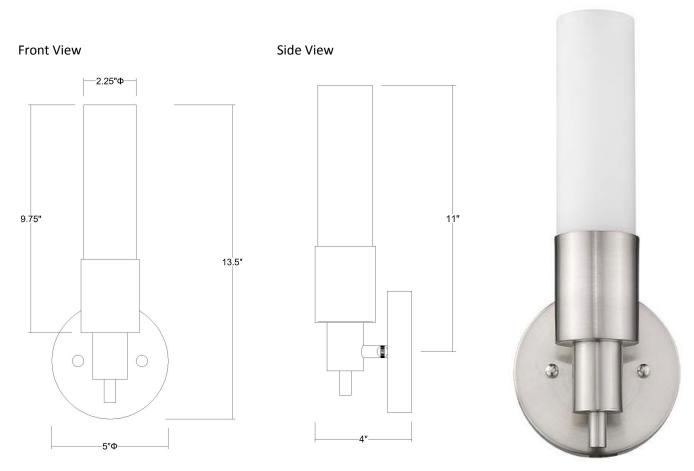

## TW1055A-1 GENERATIONS ADA WALL SCONCE

| Description:      | Generations ADA wall     |
|-------------------|--------------------------|
|                   | sconce                   |
| Finish:           | Brushed nickel           |
| Dimensions:       | 13.5" H x 5" W x 4" Ext. |
|                   | Height on Center: 11"    |
| Bulbs:            | 1 x 60W                  |
| Socket:           | 120V E12 base            |
| Shade:            | Frosted opal glass       |
| Installed Weight: | 1.5 lbs.                 |
| Certification:    | c UL                     |

| Material:                     | Steel and glass |
|-------------------------------|-----------------|
| Glass:                        | Frosted opal    |
| <b>Back Plate Dimensions:</b> | 5" dia.         |
|                               |                 |
| Mounting Holes:               | 2.75" apart     |
| Switch:                       | NA              |
| Cord:                         | NA              |
| Dimmable:                     | Yes             |