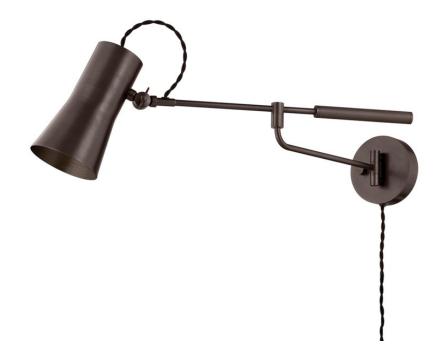

# NOVEL PTL1308-BRZ

Tailored task lighting, this portable, functional swing arm sconce is also thoughtfully designed and beautiful. The sleek arm features a wooden handle on one end and an adjustable metal shade in Patina Brass or Bronze on the other. The twisted black cord detailing at the shade and backplate give Novel a nostalgic feel. Part of our Lauren Liess collection.

### **FINISHES**

BRZ (BRZ) PATINA BRASS (PBR)