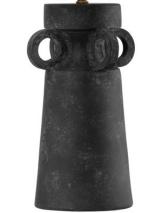

#### PTL3129-PBR/CAK

The artifact black ceramic sculptural base gives this modern table lamp an earthy, weathered look that makes it feel like an ancient hand-crafted treasure. The white linen drum shade adds contrast and warmth. Santa Cruz makes a stunning statement on any tabletop.