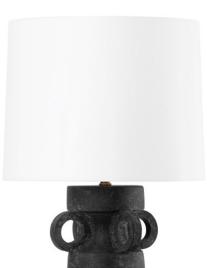

# SANTA CRUZ

#### PTL3129-PBR/CAK

The artifact black ceramic sculptural base gives this modern table lamp an earthy, weathered look that makes it feel like an ancient hand-crafted treasure. The white linen drum shade adds contrast and warmth. Santa Cruz makes a stunning statement on any tabletop.