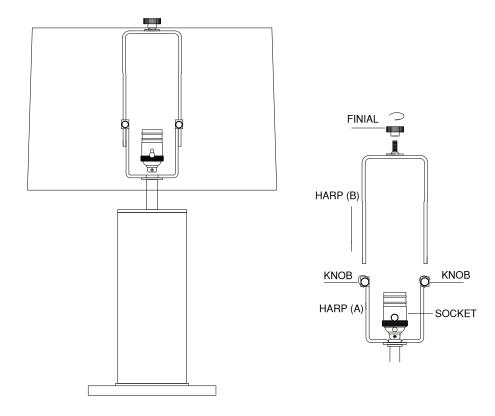

- 1. Loosen knobs on harp (A).
- 2. Remove harp (B) from plastic bag and slide into top of harp.
- 3. Remove finial from harp (B). Place shade over the bolt attached on the top of harp. Screw finial onto the bolt to secure shade to the harp.
- 4. Adjust harp (B), up or down, to get desired height. The socket should not show under the shade when the harp is adjusted correctly.
- 5. Carefully tighten knobs on harp (A).
- 6. Insert light bulb into socket.