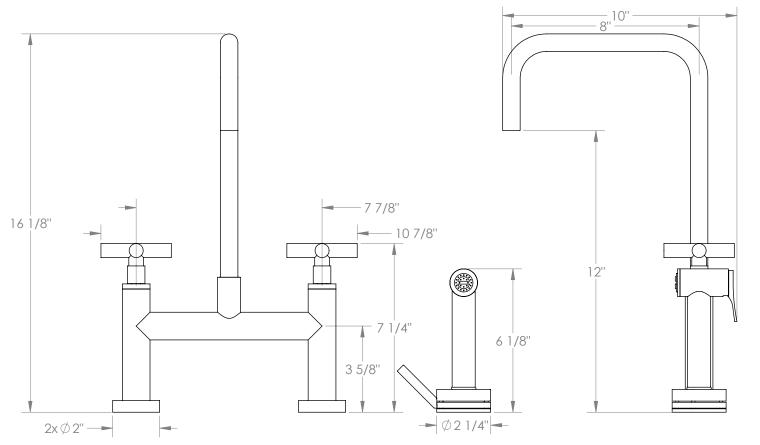

## WATERMYRK

BROOKLYN, NEW YORK

Available in all finishes shown on the Watermark Designs website

Loft 2.0 23-7.65-L9

Deck Mounted, Bridge Kitchen Faucet with Independent Side Spray

- Side Spray Hose Length: 50" (Final Length May Vary)
- Fits Deck Up To 1-1/4" Thick
- Recommended Mounting Hole: 1-1/8"
- All Lead-Free Brass Construction
- Flow Rate: 1.75 GPM
- 1/4 Turn Ceramic Cartridge
- Volume Control Handle For Spray Must Be Turned Off When Not In Use
- 360° Rotating Spout
- Professional Installation Required