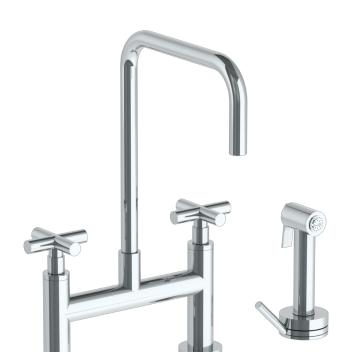

## WATERMYRK

BROOKLYN, NEW YORK

Available in all finishes shown on the Watermark Designs website

Loft 2.0 23-7.65-L9

Deck Mounted, Bridge Kitchen Faucet with Independent Side Spray

- Side Spray Hose Length: 50" (Final Length May Vary)
- Fits Deck Up To 1-1/4" Thick
- Recommended Mounting Hole: 1-1/8"
- All Lead-Free Brass Construction
- Flow Rate: 1.75 GPM
- 1/4 Turn Ceramic Cartridge
- Volume Control Handle For Spray Must Be Turned Off When Not In Use
- 360° Rotating Spout
- Professional Installation Required