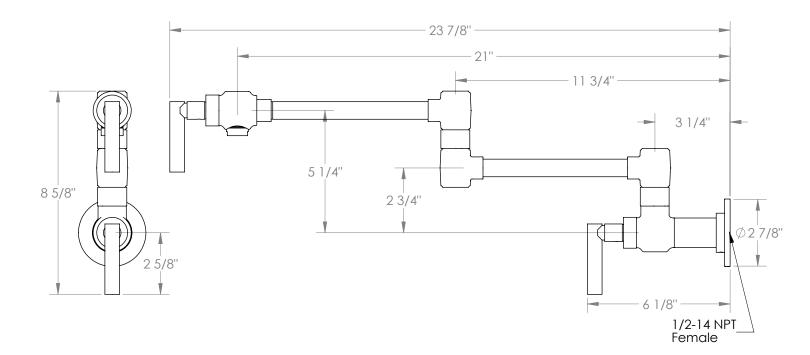

## BROOKLYN, NEW YORK

Sense 27-7.8-CL14 Wall Mounted Pot Filler

- 1/2"-14 NPT Female Wall Connection Recommended Wall Hole: 1"
  - All Lead-Free Brass Construction
  - Flow Rate: 7.5 GPM
  - 1/4 Turn Ceramic Cartridge
  - Use With Cold Water Only
  - 360° Rotating Spout
  - Professional Installation Required