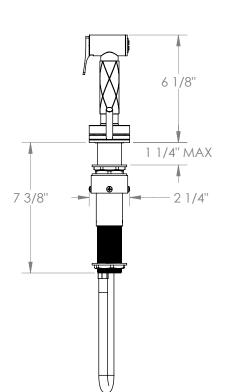

## BROOKLYN, NEW YORK

**MSALD.1** Deck Mounted Independent Lily Diamond Side Spray with Integrated Mixer

Kitchen

- Side Spray Hose Length: 50" (Final Length May Vary)
- Fits Deck Up To 2" Thick
- Recommended Mounting Hole: 1-3/8"
- All Lead-Free Brass Construction
- Maximum Flow Rate 2 GPM
- Professional Installation Required