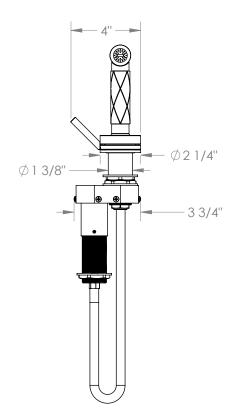

## BROOKLYN, NEW YORK

**MSALD.1** Deck Mounted Independent Lily Diamond Side Spray with Integrated Mixer

Kitchen

- Side Spray Hose Length: 50" (Final Length May Vary)
- Fits Deck Up To 2" Thick
- Recommended Mounting Hole: 1-3/8"
- All Lead-Free Brass Construction
- Maximum Flow Rate 2 GPM
- Professional Installation Required