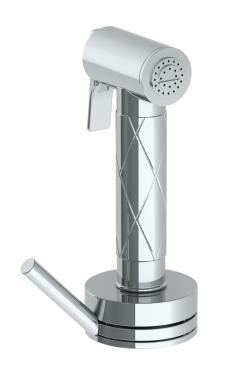

## BROOKLYN, NEW YORK

**MSALD.1** Deck Mounted Independent Lily Diamond Side Spray with Integrated Mixer

Kitchen

- Side Spray Hose Length: 50" (Final Length May Vary)
- Fits Deck Up To 2" Thick
- Recommended Mounting Hole: 1-3/8"
- All Lead-Free Brass Construction
- Maximum Flow Rate 2 GPM
- Professional Installation Required