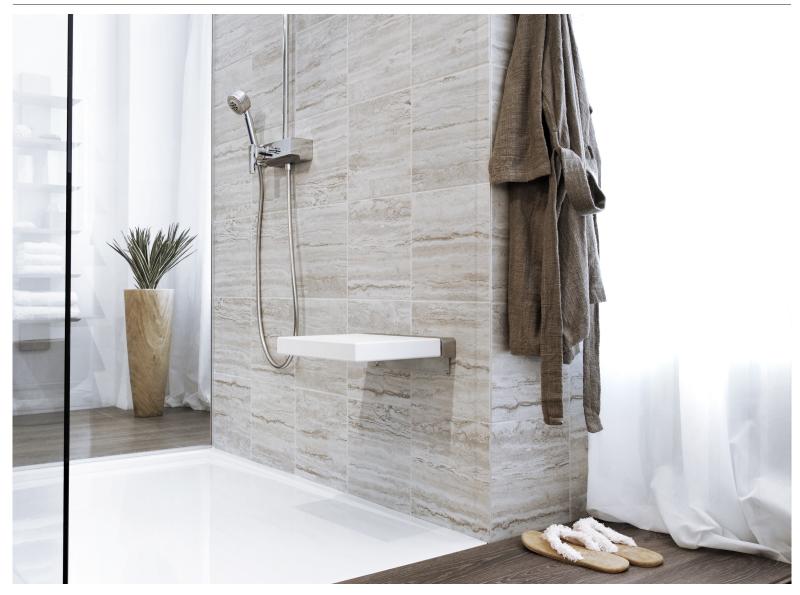

# **CUBE SEAT 14 IN.**

COMPLEMENTS

**Design** Wetstyle Design Lab

### **FEATURES**

Made in Italy

## **TECHNICAL DETAILS**

Water-resistant Seat made of soft polyurethane foam Base made of stainless steel Weight rating: up to 285 lb/130 kg • Length: 14"

STC14WM-M-5

side view, closed

WETSTYLE cannot be held responsible for any technical errors and reserves the right to make revisions without notice. Approximate measurement. The manufacturer accepts ¼" (6.35mm) variance.

#### Model

• Cube Wall-mounted Shower Seat - 14" Width