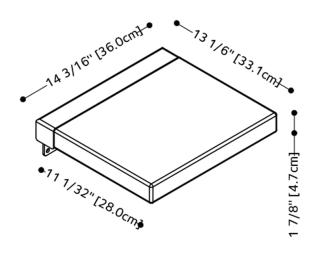

## **TECHNICAL DETAILS**

Water-resistant Seat made of soft polyurethane foam Base made of stainless steel Weight rating: up to 285 lb/130 kg • Length: 14"

STC14WM-M-5

side view, closed

WETSTYLE cannot be held responsible for any technical errors and reserves the right to make revisions without notice. Approximate measurement. The manufacturer accepts ¼" (6.35mm) variance.