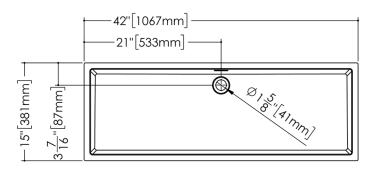

## **TECHNICAL DETAILS**

- Width: 15"
- Length: 42"
- Height: 4"
- Weight: 34 lbs / 15 kg

<u>Top View</u>

<u>Perspective view</u> <u>Esc: 1:20</u>

VC 842

WETSTYLE cannot be held responsible for any technical errors and reserves the right to make revisions without notice. Approximate measurement. The manufacturer accepts <sup>1</sup>/<sub>4</sub>" (6.35mm) variance.