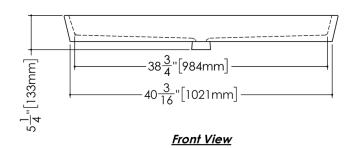

## **TECHNICAL DETAILS**

- Width: 15"
- Length: 42"
- Height: 4"
- Weight: 34 lbs / 15 kg

<u>Top View</u>

<u>Perspective view</u> <u>Esc: 1:20</u>

VC 842

WETSTYLE cannot be held responsible for any technical errors and reserves the right to make revisions without notice. Approximate measurement. The manufacturer accepts <sup>1</sup>/<sub>4</sub>" (6.35mm) variance.