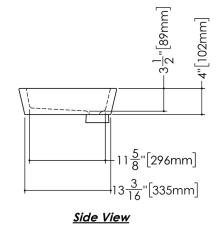

## **TECHNICAL DETAILS**

- Width: 15"
- Length: 42"
- Height: 4"
- Weight: 34 lbs / 15 kg

<u>Top View</u>

<u>Perspective view</u> <u>Esc: 1:20</u>

VC 842

WETSTYLE cannot be held responsible for any technical errors and reserves the right to make revisions without notice. Approximate measurement. The manufacturer accepts <sup>1</sup>/<sub>4</sub>" (6.35mm) variance.